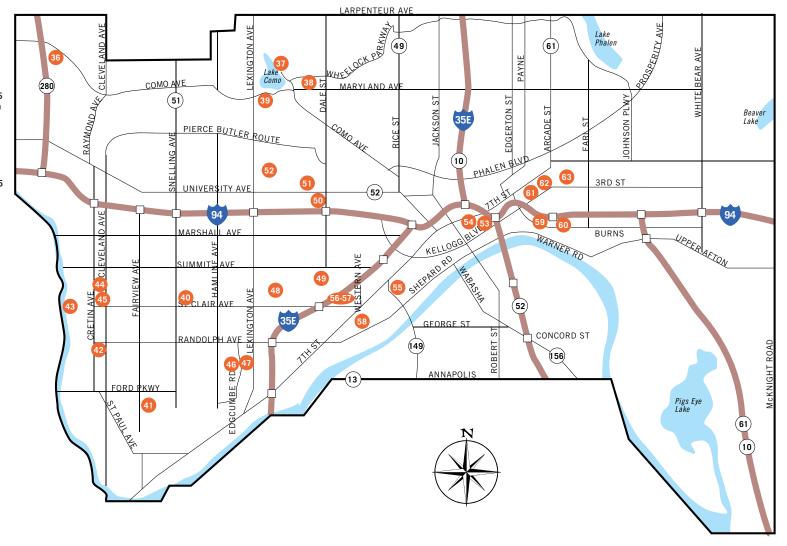

## **Saint Paul Homes**

- 2378 Chilcombe Avenue, St P 55108
  South from Larpenteur or Como on
  Eustis, Chilcombe is between
  Valentine and Doswell
- 37 South on Lexington from Larpenteur, follow East Como Blvd til you see signs. Home is half block north of Lakeview, inland
- 1246 St. Alban's St. N., St P 55117 2 blks West of Dale, 1 blk north of Maryland
- 1035 Van Slyke Avenue, St P 55103
  East from Lexington on Horton, 1 blk
  to Van Slyke & Churchill intersection
- 40 1494 Sargent Avenue, St P 55105 East of Snelling, North of St. Clair
- 1790 Beechwood Avenue, St P 55116
  Three blocks south of Ford Parkway on Fairview, east to home on Beechwood
- 528 Cretin Ave. S., St P 55116
  Between Niles and Juno, park on either Niles or Juno east of Cretin
- 384 Woodlawn Boulevard, St P 55105
  South of Jefferson, between
  Mississippi River Blvd. and Cretin
- 2149 Fairmount Avenue, St P 55105
  East of Cretin between St. Clair and
- 2136 Sargent Avenue, St P 55105 2 blks south of #44
- 46 1209 Bayard Avenue, St P 55116
  West of Edgcumbe Road half-block on
  Bayard. From Snelling, take Scheffer
  or Highland Parkway to Griggs, north
  to Bayard
- 47 615 Montcalm Place, St P 55116
  East of Edgcumbe Road between
  Scheffer and Watson
- 988 Fairmount Avenue, St P 55105 Almost 2 blks east of Lexington on Fairmount
- 49 693 Goodrich Avenue, St P 55105 South of Grand, 1.5 blks west of Dale

- 691 Aurora Avenue, St P 55104
  1 blk south of University between Grotto and St. Alban's (west of Dale)
- 749 University Avenue, St P 55104
  2+ blks west of Dale (to avoid construction, park on Sherburne or Grotto, north of University)
- 996 Thomas Avenue, St P 55104 Almost 2 blks east of Lexington Parkway on Thomas
- 308 Prince Street, St P 55101
  Northern Warehouse, several ramps available

- 250 East 6th Street, St P 55101
  The Cosmopolitan, several ramps available
- 208 McBoal Street, St P 55102
  Where Fort Road/West 7th and Smith intersect, follow signs
  Restricted parking area, check in at house for instructions
- 455 Banfil Street, St P 55102 From #55, take Goodrich west of West 7th to Western, south 1 blk

Open Saturday, April 28 10 a.m.–5 p.m. Sunday, April 29 1–5 p.m.

Each home and nearby intersections are marked with Home Tour signs.