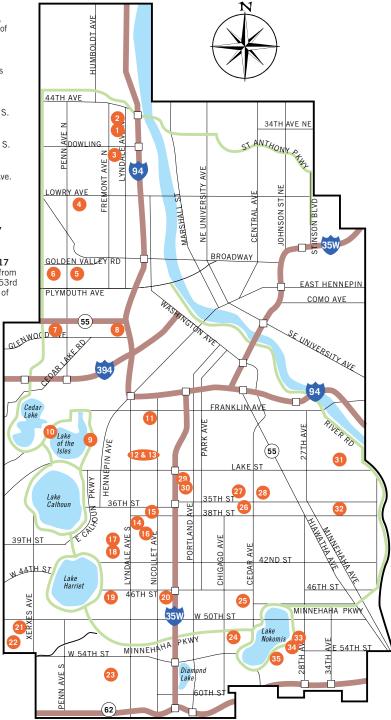

## **Minneapolis Homes**

- 3911 Colfax Ave. N., Mpls. 55412 3 blks west of Lyndale Ave. N, 1+ blks north of Dowling
- 3927 Colfax Ave. N., Mpls. 55412
  A few doors north of #1
- 3647 Emerson Ave. N., Mpls., 55412 1+ blks south of Dowling, between Lyndale and Fremont
- 2901 Logan Ave. N., Mpls., 55411 2 blks south of Lowry on Logan, 4 blks east of Penn (29th does not go through, east of the home)
- 1518 Morgan Ave. N., Mpls., 55411 3 blks east of Penn on 15th, north to home
- 1631 Upton Ave. N., Mpls., 55411 5 blks west of Penn on 16th, north to
- 7 535 Sheridan Ave. N., Mpls., 55405 5th Avenue west of Penn dead-ends into Sheridan, go north. (No direct access from Olson Hwy)
- 901 4th Ave. N., Mpls., 55405 Between Olson Hwy and Glenwood Avenue, west of Bryant
- 2691 East Lake of the Isles Pkwy., Mpls. 55408 From Hennepin Ave., home is 3 blocks west on 27th St., turn right
- 2400 West Lake of the Isles Pkwy., Mpls. 55405 From #9, proceed around Lake of the Isles to West 24th Street
- 2115 Stevens Ave. S., Mpls. 55404 Approx. 1 blk south of Franklin 2 blks east of Nicollet
- 2743 Lyndale Ave. S. and 610 West 28th Street, Mpls. 55408 East side of Lyndale, park on side streets
- 3853 Lyndale Ave. S., Mpls. 55409 Park east of Lyndale on 39th and follow signs (Lyndale is no-parking near home)
- 3736 Blaisdell Ave., Mpls. 55409 Blaisdell is one-way southbound, home is between Nicollet and Pillsbury south of 36th
- 4011 Wentworth Ave., Mpls. 55409
  Continue south on Blaisdell from #15 to 40th, west for half-blk

## Open Saturday, April 28 10 a.m.-5 p.m.

Sunday, April 29 I-5 p.m.

- 4001 Colfax Ave. S., Mpls. 55409
  40th Street, 3 blks west of Lyndale,
  1 blk east of King's Hwy/Dupont
- 4109 Colfax Ave. S., Mpls. 55409 1+ blk south of #17
- 4641 Dupont Ave. S., Mpls. 55419 South of 46th on Dupont
- 4609 1st Ave. S., Mpls. 55419
  South of 46th 1 blk east of Nicollet
- 5012 Zenith Ave. S., Mpls. 55410 South of 50th on Zenith
- 5252 Abbott Ave. S., Mpls. 55410 South of 50th on Abbott (south and west of #21)
- 5700 Dupont Ave. S., Mpls. 55419 2 blks east of Kenny Park on 57th Street
- 1008 East 51st St., Mpls. 55417
  2 blks east of Chicago Ave. on 51st St. (south of E. Minnehaha Pkwy)
  To access from #23, go east on 54th/Diamond Lake Road, north on Portland, west on 52nd to Chicago, North to 51st
- 4736 16th Ave. S., Mpls. 55407
  Between 47th St. and East Minnehaha
  Parkway on 16th. To access from #24,
  go north on 12th Avenue or
  Bloomington, to the parkway, then east
- 3624 17th Ave. S., Mpls. 55407 2 blks west of Cedar, south of E. 36th Street
- 3342 Bloomington Ave., Mpls. 55407 E. 34th Street and Bloomington Ave., west side of Bloomington
- 3436 Longfellow Ave., Mpls. 55407 1 blk east of Cedar, south of E. 34th Street

3139 2nd Ave. S., Mpls. 55408 2nd Ave. S. is a one-way northbound, approach from 35th Street, just east of 35W

- 3309 3rd Ave. S. Mpls. 55408 One blk east of #29, south 2+ blks from 31st. 3rd is a two-way street
- 2852 35th Ave. S., Mpls. 55406 North of Lake Street on 35th Ave. S.
- 3520 35th Ave. S., Mpls. 55406 South of Lake Street on 35th Ave. S.

Homes 33, 34, and 35 are east of Lake Nokomis, west of Hiawatha Ave.

- 5149 29th Ave. S., Mpls. 55417 East of 28th Avenue S.
- 2518 East 52nd St., Mpls. 55417 West of 28th Avenue S. on 52nd
- 5341 Woodlawn Blvd., Mpls. 55417 Woodlawn is one-way southbound from E. 52nd St. but two-way between 53rd and 54th. Home is 1.5 blks south of home #34

Each home and nearby intersections are marked with Home Tour signs.